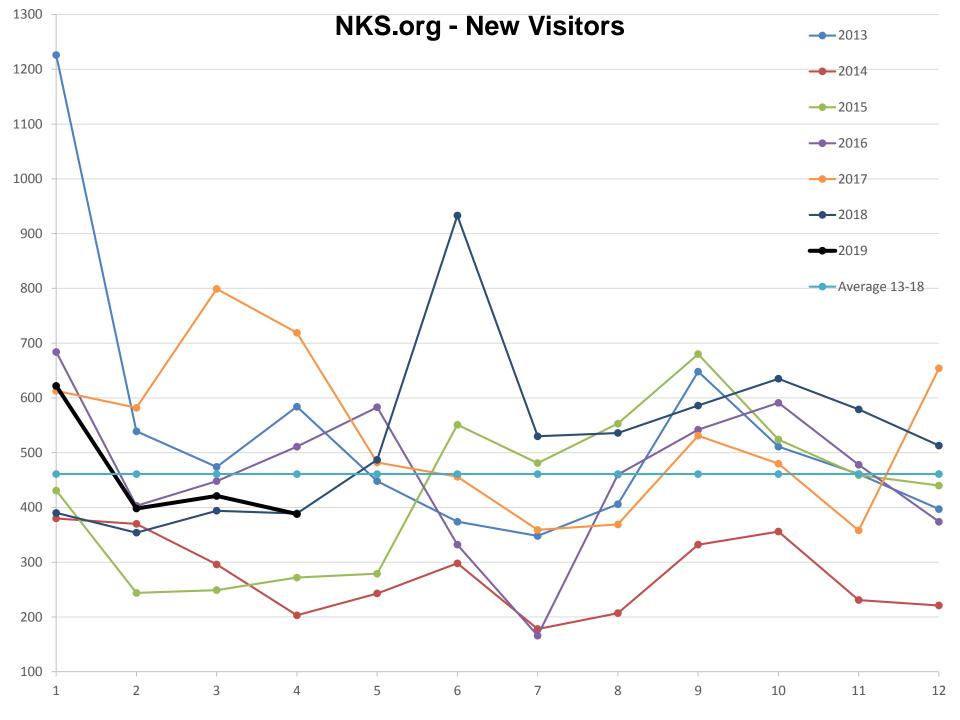

#### Website

- The present version of the website was opened in 2012 and still a state-of-the-art day-to-day working tool.
- Update/upgrade proposals are always welcome.
- For the present sites we have since 2012 obtained statistics from a Google Analytics site. Here you have some main monthly figures for the first more than 6 years – starting with the 2019 figures:

## Data 2019

## nks.org user statistics

| Year: 2019       | Jan  | Feb | Mar | Apr | May | Jun | Jul | Aug | Sep | Oct | Nov | Dec |
|------------------|------|-----|-----|-----|-----|-----|-----|-----|-----|-----|-----|-----|
| Visitors         | 1313 | 717 | 664 | 602 |     |     |     |     |     |     |     |     |
| VISICOIS         | 1313 | 717 | 004 | 002 |     |     |     |     |     |     |     |     |
| Unique visitors  | 780  | 488 | 490 | 455 |     |     |     |     |     |     |     |     |
| New visitors     | 622  | 398 | 421 | 388 |     |     |     |     |     |     |     |     |
| Return visitors  | 691  | 319 | 243 | 214 |     |     |     |     |     |     |     |     |
|                  |      |     |     |     |     |     |     |     |     |     |     |     |
| Av. session time | 191  | 134 | 134 | 172 |     |     |     |     |     |     |     |     |

## Data 2018

## nks.org user statistics

| Jan | Feb                      | Mar                                      | Apr                                                      | May                                                                      | Jun                                                                                      | Jul                                                                                                        | Aug                                                                                                                        | Sep                                                                                                                                        | Oct                                                                                                                                                         | Nov                                                                                                                                                                          | Dec                                                                                                                                                                                           |
|-----|--------------------------|------------------------------------------|----------------------------------------------------------|--------------------------------------------------------------------------|------------------------------------------------------------------------------------------|------------------------------------------------------------------------------------------------------------|----------------------------------------------------------------------------------------------------------------------------|--------------------------------------------------------------------------------------------------------------------------------------------|-------------------------------------------------------------------------------------------------------------------------------------------------------------|------------------------------------------------------------------------------------------------------------------------------------------------------------------------------|-----------------------------------------------------------------------------------------------------------------------------------------------------------------------------------------------|
|     |                          |                                          |                                                          |                                                                          |                                                                                          |                                                                                                            |                                                                                                                            |                                                                                                                                            |                                                                                                                                                             |                                                                                                                                                                              |                                                                                                                                                                                               |
| 829 | 602                      | 661                                      | 585                                                      | 697                                                                      | 1250                                                                                     | 720                                                                                                        | 762                                                                                                                        | 1002                                                                                                                                       | 1242                                                                                                                                                        | 1026                                                                                                                                                                         | 906                                                                                                                                                                                           |
| 484 | 431                      | 465                                      | 442                                                      | 545                                                                      | 1002                                                                                     | 592                                                                                                        | 600                                                                                                                        | 689                                                                                                                                        | 778                                                                                                                                                         | 712                                                                                                                                                                          | 643                                                                                                                                                                                           |
| 390 | 354                      | 394                                      | 389                                                      | 487                                                                      | 933                                                                                      | 530                                                                                                        | 536                                                                                                                        | 586                                                                                                                                        | 635                                                                                                                                                         | 579                                                                                                                                                                          | 513                                                                                                                                                                                           |
| 439 | 248                      | 267                                      | 206                                                      | 210                                                                      | 325                                                                                      | 190                                                                                                        | 226                                                                                                                        | 417                                                                                                                                        | 607                                                                                                                                                         | 447                                                                                                                                                                          | 393                                                                                                                                                                                           |
| 167 | 111                      | 155                                      | 138                                                      | 137                                                                      | 80                                                                                       | 97                                                                                                         | 120                                                                                                                        | 1/16                                                                                                                                       | 171                                                                                                                                                         | 173                                                                                                                                                                          | 154                                                                                                                                                                                           |
|     | 829<br>484<br>390<br>439 | 829 602<br>484 431<br>390 354<br>439 248 | 829 602 661<br>484 431 465<br>390 354 394<br>439 248 267 | 829 602 661 585<br>484 431 465 442<br>390 354 394 389<br>439 248 267 206 | 829 602 661 585 697<br>484 431 465 442 545<br>390 354 394 389 487<br>439 248 267 206 210 | 829 602 661 585 697 1250<br>484 431 465 442 545 1002<br>390 354 394 389 487 933<br>439 248 267 206 210 325 | 829 602 661 585 697 1250 720<br>484 431 465 442 545 1002 592<br>390 354 394 389 487 933 530<br>439 248 267 206 210 325 190 | 829 602 661 585 697 1250 720 762<br>484 431 465 442 545 1002 592 600<br>390 354 394 389 487 933 530 536<br>439 248 267 206 210 325 190 226 | 829 602 661 585 697 1250 720 762 1002<br>484 431 465 442 545 1002 592 600 689<br>390 354 394 389 487 933 530 536 586<br>439 248 267 206 210 325 190 226 417 | 829 602 661 585 697 1250 720 762 1002 1242<br>484 431 465 442 545 1002 592 600 689 778<br>390 354 394 389 487 933 530 536 586 635<br>439 248 267 206 210 325 190 226 417 607 | 829 602 661 585 697 1250 720 762 1002 1242 1026<br>484 431 465 442 545 1002 592 600 689 778 712<br>390 354 394 389 487 933 530 536 586 635 579<br>439 248 267 206 210 325 190 226 417 607 447 |