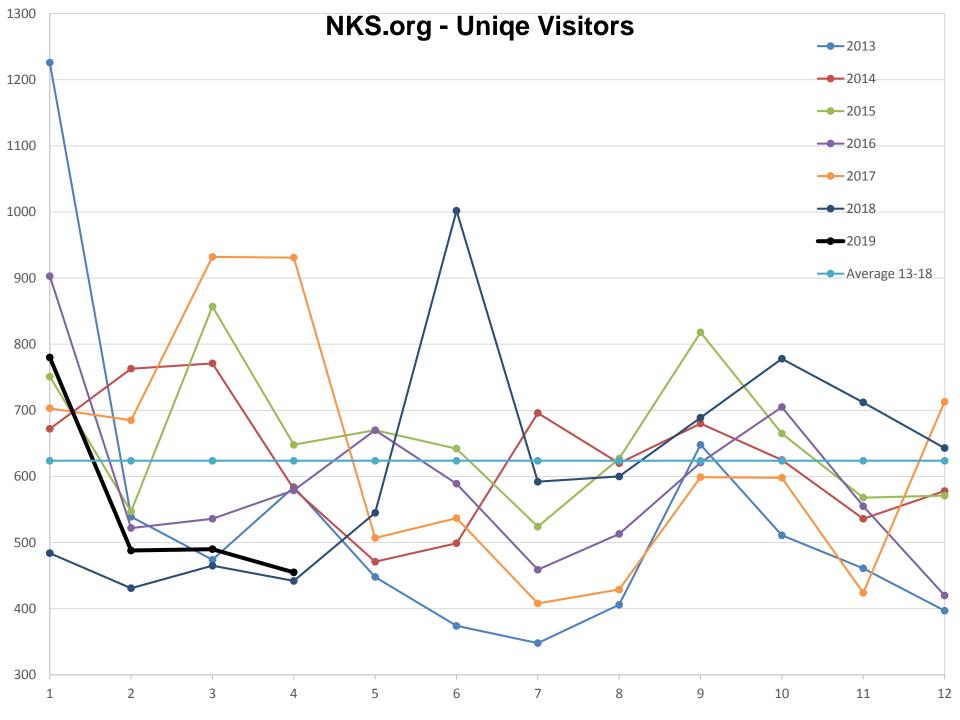

#### Website

- The present version of the website was opened in 2012 and still a state-of-the-art day-to-day working tool.
- Update/upgrade proposals are always welcome.
- For the present sites we have since 2012 obtained statistics from a Google Analytics site. Here you have some main monthly figures for the first more than 6 years – starting with the 2019 figures:

## Data 2019

## nks.org user statistics

| Year: 2019       | Jan  | Feb | Mar | Apr | May | Jun | Jul | Aug | Sep | Oct | Nov | Dec |
|------------------|------|-----|-----|-----|-----|-----|-----|-----|-----|-----|-----|-----|
| Visitors         | 1313 | 717 | 664 | 602 |     |     |     |     |     |     |     |     |
| VISICOIS         | 1313 | 717 | 004 | 002 |     |     |     |     |     |     |     |     |
| Unique visitors  | 780  | 488 | 490 | 455 |     |     |     |     |     |     |     |     |
| New visitors     | 622  | 398 | 421 | 388 |     |     |     |     |     |     |     |     |
| Return visitors  | 691  | 319 | 243 | 214 |     |     |     |     |     |     |     |     |
|                  |      |     |     |     |     |     |     |     |     |     |     |     |
| Av. session time | 191  | 134 | 134 | 172 |     |     |     |     |     |     |     |     |

## Data 2018

## nks.org user statistics

| Jan | Feb                      | Mar                                      | Apr                                                      | May                                                                      | Jun                                                                                      | Jul                                                                                                        | Aug                                                                                                                        | Sep                                                                                                                                        | Oct                                                                                                                                                         | Nov                                                                                                                                                                          | Dec                                                                                                                                                                                           |
|-----|--------------------------|------------------------------------------|----------------------------------------------------------|--------------------------------------------------------------------------|------------------------------------------------------------------------------------------|------------------------------------------------------------------------------------------------------------|----------------------------------------------------------------------------------------------------------------------------|--------------------------------------------------------------------------------------------------------------------------------------------|-------------------------------------------------------------------------------------------------------------------------------------------------------------|------------------------------------------------------------------------------------------------------------------------------------------------------------------------------|-----------------------------------------------------------------------------------------------------------------------------------------------------------------------------------------------|
|     |                          |                                          |                                                          |                                                                          |                                                                                          |                                                                                                            |                                                                                                                            |                                                                                                                                            |                                                                                                                                                             |                                                                                                                                                                              |                                                                                                                                                                                               |
| 829 | 602                      | 661                                      | 585                                                      | 697                                                                      | 1250                                                                                     | 720                                                                                                        | 762                                                                                                                        | 1002                                                                                                                                       | 1242                                                                                                                                                        | 1026                                                                                                                                                                         | 906                                                                                                                                                                                           |
| 484 | 431                      | 465                                      | 442                                                      | 545                                                                      | 1002                                                                                     | 592                                                                                                        | 600                                                                                                                        | 689                                                                                                                                        | 778                                                                                                                                                         | 712                                                                                                                                                                          | 643                                                                                                                                                                                           |
| 390 | 354                      | 394                                      | 389                                                      | 487                                                                      | 933                                                                                      | 530                                                                                                        | 536                                                                                                                        | 586                                                                                                                                        | 635                                                                                                                                                         | 579                                                                                                                                                                          | 513                                                                                                                                                                                           |
| 439 | 248                      | 267                                      | 206                                                      | 210                                                                      | 325                                                                                      | 190                                                                                                        | 226                                                                                                                        | 417                                                                                                                                        | 607                                                                                                                                                         | 447                                                                                                                                                                          | 393                                                                                                                                                                                           |
| 167 | 111                      | 155                                      | 138                                                      | 137                                                                      | 80                                                                                       | 97                                                                                                         | 120                                                                                                                        | 1/16                                                                                                                                       | 171                                                                                                                                                         | 173                                                                                                                                                                          | 154                                                                                                                                                                                           |
|     | 829<br>484<br>390<br>439 | 829 602<br>484 431<br>390 354<br>439 248 | 829 602 661<br>484 431 465<br>390 354 394<br>439 248 267 | 829 602 661 585<br>484 431 465 442<br>390 354 394 389<br>439 248 267 206 | 829 602 661 585 697<br>484 431 465 442 545<br>390 354 394 389 487<br>439 248 267 206 210 | 829 602 661 585 697 1250<br>484 431 465 442 545 1002<br>390 354 394 389 487 933<br>439 248 267 206 210 325 | 829 602 661 585 697 1250 720<br>484 431 465 442 545 1002 592<br>390 354 394 389 487 933 530<br>439 248 267 206 210 325 190 | 829 602 661 585 697 1250 720 762<br>484 431 465 442 545 1002 592 600<br>390 354 394 389 487 933 530 536<br>439 248 267 206 210 325 190 226 | 829 602 661 585 697 1250 720 762 1002<br>484 431 465 442 545 1002 592 600 689<br>390 354 394 389 487 933 530 536 586<br>439 248 267 206 210 325 190 226 417 | 829 602 661 585 697 1250 720 762 1002 1242<br>484 431 465 442 545 1002 592 600 689 778<br>390 354 394 389 487 933 530 536 586 635<br>439 248 267 206 210 325 190 226 417 607 | 829 602 661 585 697 1250 720 762 1002 1242 1026<br>484 431 465 442 545 1002 592 600 689 778 712<br>390 354 394 389 487 933 530 536 586 635 579<br>439 248 267 206 210 325 190 226 417 607 447 |