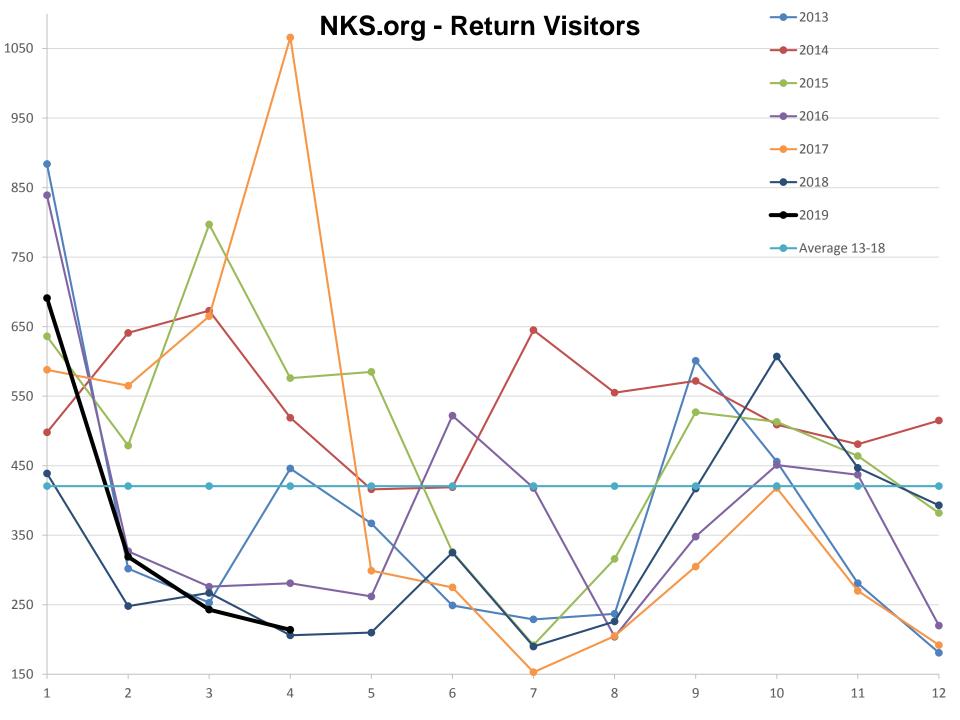

#### Website

- The present version of the website was opened in 2012 and still a state-of-the-art day-to-day working tool.
- Update/upgrade proposals are always welcome.
- For the present sites we have since 2012 obtained statistics from a Google Analytics site. Here you have some main monthly figures for the first more than 6 years – starting with the 2019 figures:

## Data 2019

## nks.org user statistics

| Year: 2019       | Jan  | Feb | Mar | Apr | May | Jun | Jul | Aug | Sep | Oct | Nov | Dec |
|------------------|------|-----|-----|-----|-----|-----|-----|-----|-----|-----|-----|-----|
| Visitors         | 1313 | 717 | 664 | 602 |     |     |     |     |     |     |     |     |
| VISICOIS         | 1313 | 717 | 004 | 002 |     |     |     |     |     |     |     |     |
| Unique visitors  | 780  | 488 | 490 | 455 |     |     |     |     |     |     |     |     |
| New visitors     | 622  | 398 | 421 | 388 |     |     |     |     |     |     |     |     |
| Return visitors  | 691  | 319 | 243 | 214 |     |     |     |     |     |     |     |     |
|                  |      |     |     |     |     |     |     |     |     |     |     |     |
| Av. session time | 191  | 134 | 134 | 172 |     |     |     |     |     |     |     |     |

## Data 2018

## nks.org user statistics

| Jan | Feb                      | Mar                                      | Apr                                                      | May                                                                      | Jun                                                                                      | Jul                                                                                                        | Aug                                                                                                                        | Sep                                                                                                                                        | Oct                                                                                                                                                         | Nov                                                                                                                                                                          | Dec                                                                                                                                                                                           |
|-----|--------------------------|------------------------------------------|----------------------------------------------------------|--------------------------------------------------------------------------|------------------------------------------------------------------------------------------|------------------------------------------------------------------------------------------------------------|----------------------------------------------------------------------------------------------------------------------------|--------------------------------------------------------------------------------------------------------------------------------------------|-------------------------------------------------------------------------------------------------------------------------------------------------------------|------------------------------------------------------------------------------------------------------------------------------------------------------------------------------|-----------------------------------------------------------------------------------------------------------------------------------------------------------------------------------------------|
|     |                          |                                          |                                                          |                                                                          |                                                                                          |                                                                                                            |                                                                                                                            |                                                                                                                                            |                                                                                                                                                             |                                                                                                                                                                              |                                                                                                                                                                                               |
| 829 | 602                      | 661                                      | 585                                                      | 697                                                                      | 1250                                                                                     | 720                                                                                                        | 762                                                                                                                        | 1002                                                                                                                                       | 1242                                                                                                                                                        | 1026                                                                                                                                                                         | 906                                                                                                                                                                                           |
| 484 | 431                      | 465                                      | 442                                                      | 545                                                                      | 1002                                                                                     | 592                                                                                                        | 600                                                                                                                        | 689                                                                                                                                        | 778                                                                                                                                                         | 712                                                                                                                                                                          | 643                                                                                                                                                                                           |
| 390 | 354                      | 394                                      | 389                                                      | 487                                                                      | 933                                                                                      | 530                                                                                                        | 536                                                                                                                        | 586                                                                                                                                        | 635                                                                                                                                                         | 579                                                                                                                                                                          | 513                                                                                                                                                                                           |
| 439 | 248                      | 267                                      | 206                                                      | 210                                                                      | 325                                                                                      | 190                                                                                                        | 226                                                                                                                        | 417                                                                                                                                        | 607                                                                                                                                                         | 447                                                                                                                                                                          | 393                                                                                                                                                                                           |
| 167 | 111                      | 155                                      | 138                                                      | 137                                                                      | 80                                                                                       | 97                                                                                                         | 120                                                                                                                        | 1/16                                                                                                                                       | 171                                                                                                                                                         | 173                                                                                                                                                                          | 154                                                                                                                                                                                           |
|     | 829<br>484<br>390<br>439 | 829 602<br>484 431<br>390 354<br>439 248 | 829 602 661<br>484 431 465<br>390 354 394<br>439 248 267 | 829 602 661 585<br>484 431 465 442<br>390 354 394 389<br>439 248 267 206 | 829 602 661 585 697<br>484 431 465 442 545<br>390 354 394 389 487<br>439 248 267 206 210 | 829 602 661 585 697 1250<br>484 431 465 442 545 1002<br>390 354 394 389 487 933<br>439 248 267 206 210 325 | 829 602 661 585 697 1250 720<br>484 431 465 442 545 1002 592<br>390 354 394 389 487 933 530<br>439 248 267 206 210 325 190 | 829 602 661 585 697 1250 720 762<br>484 431 465 442 545 1002 592 600<br>390 354 394 389 487 933 530 536<br>439 248 267 206 210 325 190 226 | 829 602 661 585 697 1250 720 762 1002<br>484 431 465 442 545 1002 592 600 689<br>390 354 394 389 487 933 530 536 586<br>439 248 267 206 210 325 190 226 417 | 829 602 661 585 697 1250 720 762 1002 1242<br>484 431 465 442 545 1002 592 600 689 778<br>390 354 394 389 487 933 530 536 586 635<br>439 248 267 206 210 325 190 226 417 607 | 829 602 661 585 697 1250 720 762 1002 1242 1026<br>484 431 465 442 545 1002 592 600 689 778 712<br>390 354 394 389 487 933 530 536 586 635 579<br>439 248 267 206 210 325 190 226 417 607 447 |