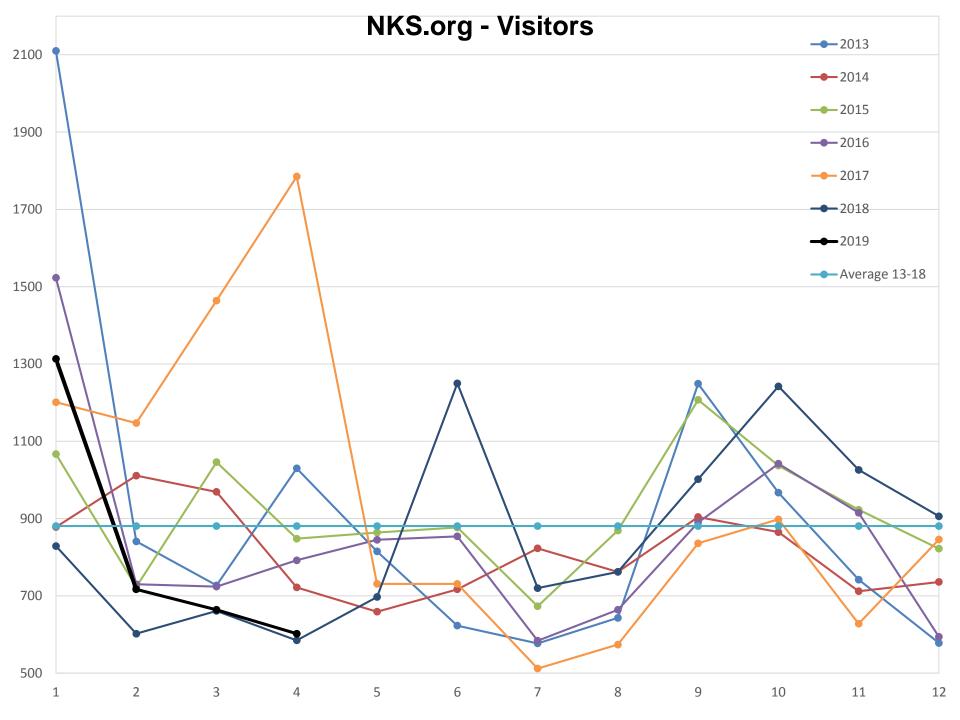

#### Website

- The present version of the website was opened in 2012 and still a state-of-the-art day-to-day working tool.
- Update/upgrade proposals are always welcome.
- For the present sites we have since 2012 obtained statistics from a Google Analytics site. Here you have some main monthly figures for the first more than 6 years – starting with the 2019 figures:

## Data 2019

## nks.org user statistics

| Year: 2019       | Jan  | Feb | Mar | Apr | May | Jun | Jul | Aug | Sep | Oct | Nov | Dec |
|------------------|------|-----|-----|-----|-----|-----|-----|-----|-----|-----|-----|-----|
| Visitors         | 1313 | 717 | 664 | 602 |     |     |     |     |     |     |     |     |
| VISICOIS         | 1313 | 717 | 004 | 002 |     |     |     |     |     |     |     |     |
| Unique visitors  | 780  | 488 | 490 | 455 |     |     |     |     |     |     |     |     |
| New visitors     | 622  | 398 | 421 | 388 |     |     |     |     |     |     |     |     |
| Return visitors  | 691  | 319 | 243 | 214 |     |     |     |     |     |     |     |     |
|                  |      |     |     |     |     |     |     |     |     |     |     |     |
| Av. session time | 191  | 134 | 134 | 172 |     |     |     |     |     |     |     |     |

## Data 2018

## nks.org user statistics

| Jan | Feb                      | Mar                                      | Apr                                                      | May                                                                      | Jun                                                                                      | Jul                                                                                                        | Aug                                                                                                                        | Sep                                                                                                                                        | Oct                                                                                                                                                         | Nov                                                                                                                                                                          | Dec                                                                                                                                                                                           |
|-----|--------------------------|------------------------------------------|----------------------------------------------------------|--------------------------------------------------------------------------|------------------------------------------------------------------------------------------|------------------------------------------------------------------------------------------------------------|----------------------------------------------------------------------------------------------------------------------------|--------------------------------------------------------------------------------------------------------------------------------------------|-------------------------------------------------------------------------------------------------------------------------------------------------------------|------------------------------------------------------------------------------------------------------------------------------------------------------------------------------|-----------------------------------------------------------------------------------------------------------------------------------------------------------------------------------------------|
|     |                          |                                          |                                                          |                                                                          |                                                                                          |                                                                                                            |                                                                                                                            |                                                                                                                                            |                                                                                                                                                             |                                                                                                                                                                              |                                                                                                                                                                                               |
| 829 | 602                      | 661                                      | 585                                                      | 697                                                                      | 1250                                                                                     | 720                                                                                                        | 762                                                                                                                        | 1002                                                                                                                                       | 1242                                                                                                                                                        | 1026                                                                                                                                                                         | 906                                                                                                                                                                                           |
| 484 | 431                      | 465                                      | 442                                                      | 545                                                                      | 1002                                                                                     | 592                                                                                                        | 600                                                                                                                        | 689                                                                                                                                        | 778                                                                                                                                                         | 712                                                                                                                                                                          | 643                                                                                                                                                                                           |
| 390 | 354                      | 394                                      | 389                                                      | 487                                                                      | 933                                                                                      | 530                                                                                                        | 536                                                                                                                        | 586                                                                                                                                        | 635                                                                                                                                                         | 579                                                                                                                                                                          | 513                                                                                                                                                                                           |
| 439 | 248                      | 267                                      | 206                                                      | 210                                                                      | 325                                                                                      | 190                                                                                                        | 226                                                                                                                        | 417                                                                                                                                        | 607                                                                                                                                                         | 447                                                                                                                                                                          | 393                                                                                                                                                                                           |
| 167 | 111                      | 155                                      | 138                                                      | 137                                                                      | 80                                                                                       | 97                                                                                                         | 120                                                                                                                        | 1/16                                                                                                                                       | 171                                                                                                                                                         | 173                                                                                                                                                                          | 154                                                                                                                                                                                           |
|     | 829<br>484<br>390<br>439 | 829 602<br>484 431<br>390 354<br>439 248 | 829 602 661<br>484 431 465<br>390 354 394<br>439 248 267 | 829 602 661 585<br>484 431 465 442<br>390 354 394 389<br>439 248 267 206 | 829 602 661 585 697<br>484 431 465 442 545<br>390 354 394 389 487<br>439 248 267 206 210 | 829 602 661 585 697 1250<br>484 431 465 442 545 1002<br>390 354 394 389 487 933<br>439 248 267 206 210 325 | 829 602 661 585 697 1250 720<br>484 431 465 442 545 1002 592<br>390 354 394 389 487 933 530<br>439 248 267 206 210 325 190 | 829 602 661 585 697 1250 720 762<br>484 431 465 442 545 1002 592 600<br>390 354 394 389 487 933 530 536<br>439 248 267 206 210 325 190 226 | 829 602 661 585 697 1250 720 762 1002<br>484 431 465 442 545 1002 592 600 689<br>390 354 394 389 487 933 530 536 586<br>439 248 267 206 210 325 190 226 417 | 829 602 661 585 697 1250 720 762 1002 1242<br>484 431 465 442 545 1002 592 600 689 778<br>390 354 394 389 487 933 530 536 586 635<br>439 248 267 206 210 325 190 226 417 607 | 829 602 661 585 697 1250 720 762 1002 1242 1026<br>484 431 465 442 545 1002 592 600 689 778 712<br>390 354 394 389 487 933 530 536 586 635 579<br>439 248 267 206 210 325 190 226 417 607 447 |