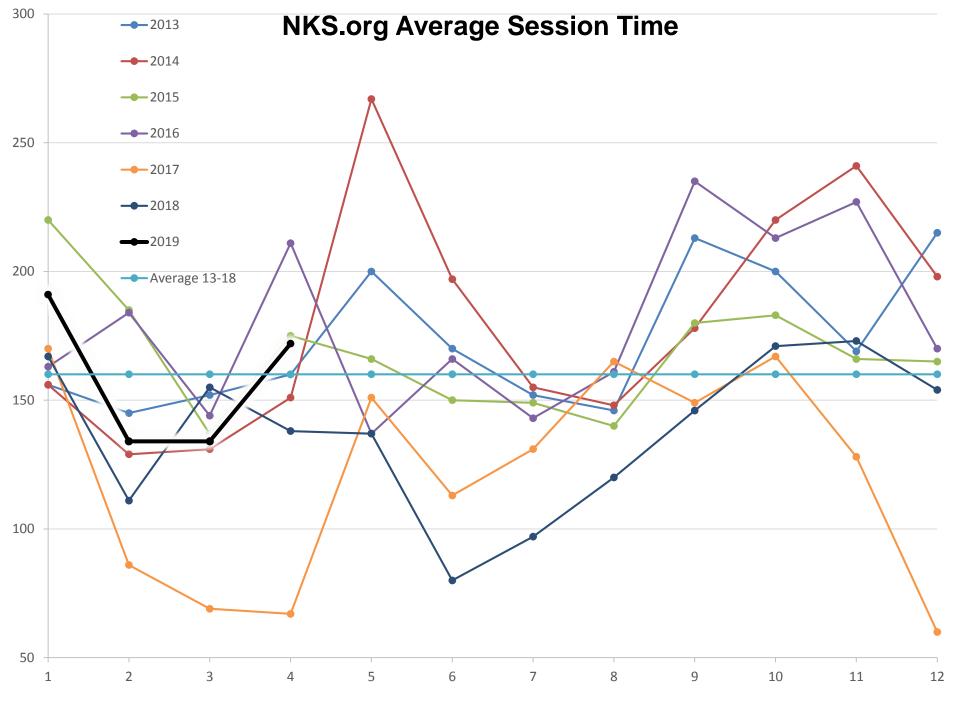

#### Website

- The present version of the website was opened in 2012 and still a state-of-the-art day-to-day working tool.
- Update/upgrade proposals are always welcome.
- For the present sites we have since 2012 obtained statistics from a Google Analytics site. Here you have some main monthly figures for the first more than 6 years – starting with the 2019 figures:

## nks.org user statistics

| Year: 2019       | Jan  | Feb | Mar | Apr | May | Jun | Jul | Aug | Sep | Oct | Nov | Dec |
|------------------|------|-----|-----|-----|-----|-----|-----|-----|-----|-----|-----|-----|
| Visitors         | 1313 | 717 | 664 | 602 |     |     |     |     |     |     |     |     |
| VISICOIS         | 1313 | 717 | 004 | 002 |     |     |     |     |     |     |     |     |
| Unique visitors  | 780  | 488 | 490 | 455 |     |     |     |     |     |     |     |     |
| New visitors     | 622  | 398 | 421 | 388 |     |     |     |     |     |     |     |     |
| Return visitors  | 691  | 319 | 243 | 214 |     |     |     |     |     |     |     |     |
|                  |      |     |     |     |     |     |     |     |     |     |     |     |
| Av. session time | 191  | 134 | 134 | 172 |     |     |     |     |     |     |     |     |

## nks.org user statistics

| Jan | Feb                      | Mar                                      | Apr                                                      | May                                                                      | Jun                                                                                      | Jul                                                                                                        | Aug                                                                                                                        | Sep                                                                                                                                        | Oct                                                                                                                                                         | Nov                                                                                                                                                                          | Dec                                                                                                                                                                                           |
|-----|--------------------------|------------------------------------------|----------------------------------------------------------|--------------------------------------------------------------------------|------------------------------------------------------------------------------------------|------------------------------------------------------------------------------------------------------------|----------------------------------------------------------------------------------------------------------------------------|--------------------------------------------------------------------------------------------------------------------------------------------|-------------------------------------------------------------------------------------------------------------------------------------------------------------|------------------------------------------------------------------------------------------------------------------------------------------------------------------------------|-----------------------------------------------------------------------------------------------------------------------------------------------------------------------------------------------|
|     |                          |                                          |                                                          |                                                                          |                                                                                          |                                                                                                            |                                                                                                                            |                                                                                                                                            |                                                                                                                                                             |                                                                                                                                                                              |                                                                                                                                                                                               |
| 829 | 602                      | 661                                      | 585                                                      | 697                                                                      | 1250                                                                                     | 720                                                                                                        | 762                                                                                                                        | 1002                                                                                                                                       | 1242                                                                                                                                                        | 1026                                                                                                                                                                         | 906                                                                                                                                                                                           |
| 484 | 431                      | 465                                      | 442                                                      | 545                                                                      | 1002                                                                                     | 592                                                                                                        | 600                                                                                                                        | 689                                                                                                                                        | 778                                                                                                                                                         | 712                                                                                                                                                                          | 643                                                                                                                                                                                           |
| 390 | 354                      | 394                                      | 389                                                      | 487                                                                      | 933                                                                                      | 530                                                                                                        | 536                                                                                                                        | 586                                                                                                                                        | 635                                                                                                                                                         | 579                                                                                                                                                                          | 513                                                                                                                                                                                           |
| 439 | 248                      | 267                                      | 206                                                      | 210                                                                      | 325                                                                                      | 190                                                                                                        | 226                                                                                                                        | 417                                                                                                                                        | 607                                                                                                                                                         | 447                                                                                                                                                                          | 393                                                                                                                                                                                           |
| 167 | 111                      | 155                                      | 138                                                      | 137                                                                      | 80                                                                                       | 97                                                                                                         | 120                                                                                                                        | 1/16                                                                                                                                       | 171                                                                                                                                                         | 173                                                                                                                                                                          | 154                                                                                                                                                                                           |
|     | 829<br>484<br>390<br>439 | 829 602<br>484 431<br>390 354<br>439 248 | 829 602 661<br>484 431 465<br>390 354 394<br>439 248 267 | 829 602 661 585<br>484 431 465 442<br>390 354 394 389<br>439 248 267 206 | 829 602 661 585 697<br>484 431 465 442 545<br>390 354 394 389 487<br>439 248 267 206 210 | 829 602 661 585 697 1250<br>484 431 465 442 545 1002<br>390 354 394 389 487 933<br>439 248 267 206 210 325 | 829 602 661 585 697 1250 720<br>484 431 465 442 545 1002 592<br>390 354 394 389 487 933 530<br>439 248 267 206 210 325 190 | 829 602 661 585 697 1250 720 762<br>484 431 465 442 545 1002 592 600<br>390 354 394 389 487 933 530 536<br>439 248 267 206 210 325 190 226 | 829 602 661 585 697 1250 720 762 1002<br>484 431 465 442 545 1002 592 600 689<br>390 354 394 389 487 933 530 536 586<br>439 248 267 206 210 325 190 226 417 | 829 602 661 585 697 1250 720 762 1002 1242<br>484 431 465 442 545 1002 592 600 689 778<br>390 354 394 389 487 933 530 536 586 635<br>439 248 267 206 210 325 190 226 417 607 | 829 602 661 585 697 1250 720 762 1002 1242 1026<br>484 431 465 442 545 1002 592 600 689 778 712<br>390 354 394 389 487 933 530 536 586 635 579<br>439 248 267 206 210 325 190 226 417 607 447 |